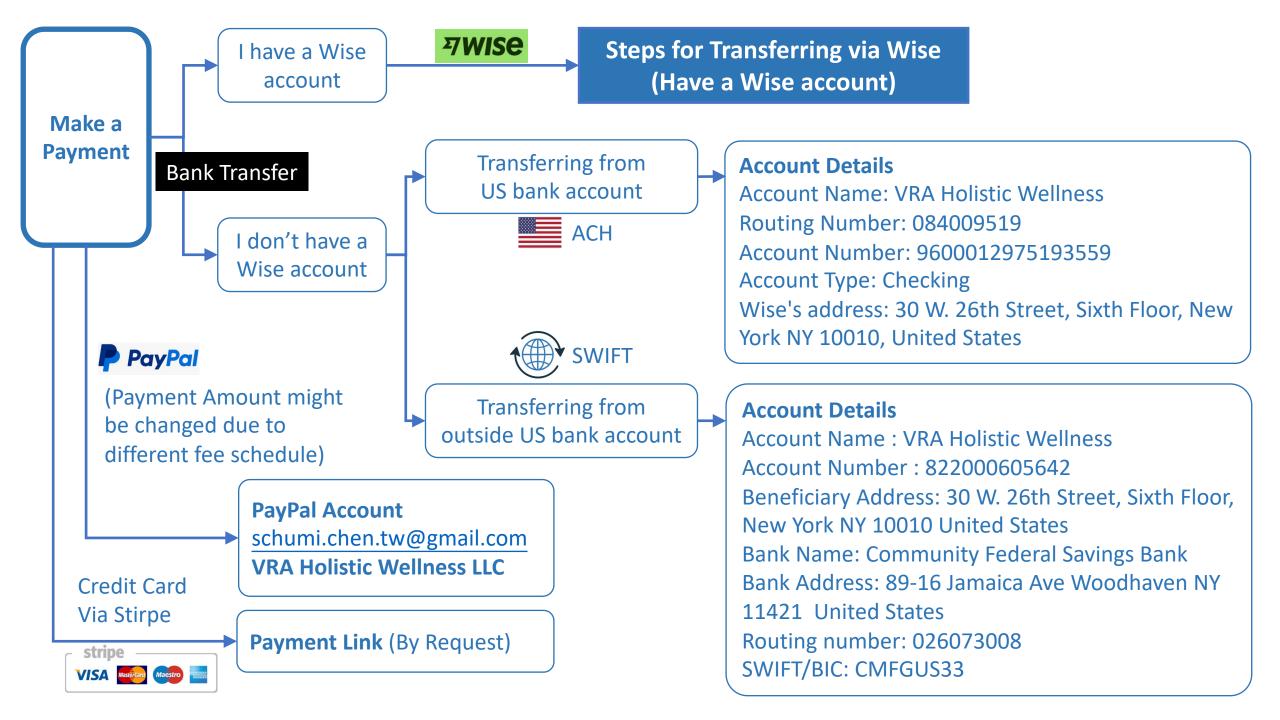

### Steps for Transferring via Wise (Have a Wise account)

## Step 1: Go to the bottom of Wise and click "Recipients"

| 合    |      | $\uparrow$ | প্র        |        |
|------|------|------------|------------|--------|
| Home | Card | Send       | Recipients | Manage |

### Step 2: Add a recipient and choice "A business/organisation"

|                           | Add |
|---------------------------|-----|
| Recipients                |     |
| Q Name, email, phone      |     |
| A Someone else            | >   |
| A business / organisation | >   |

#### **Step 3: Complete account details**

# Enter the organisation's account details

| Currency                               |   |
|----------------------------------------|---|
| USD                                    | ~ |
| Their email